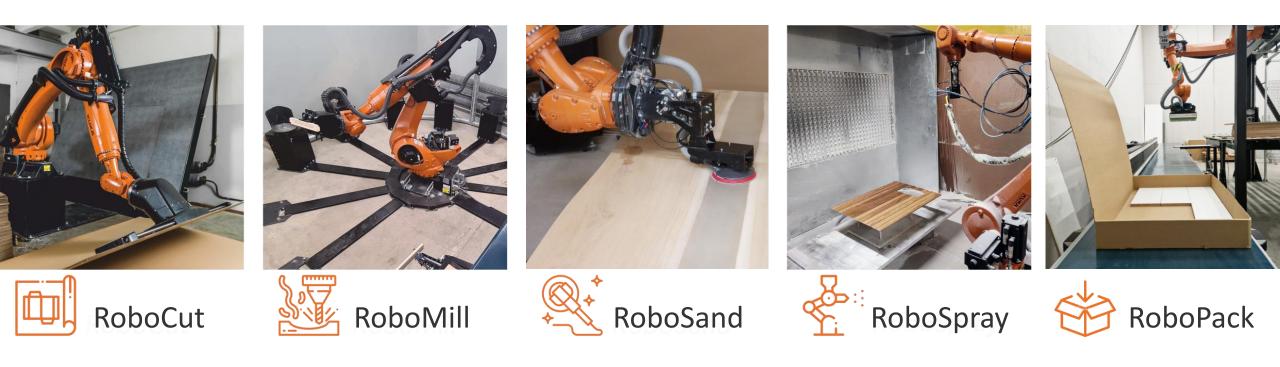

# **RoboSand**

**Standard Edition** 

- Increased efficiency
- Enhanced safety
- Flexibility
- Small-batch production capability
- Cost savings
- Time savings
- Consistency and repeatability
- User-friendly
- Adjustable Pressure
- Possibility to incorporate multiple workstations

# RoboMill

# RoboFrame

- Precision stapling
- Streamlined production
- Continuous staple output
- Automatic staple reload
- Improved cycle time
- Custom templates
- Versatility
- Increased throughput
- Easy programming
- Batch production capability

# RoboCut

## RoboPack

End-of-line packaging

- User-friendly software
- Automatic grippers change
- Easy pick up parts
- Automatic stacks
- Safety
- Precision
- Work from two stacks simultaneously
- Pack up to 10 parts per minute
- Compact
- Integrates within the existing factory line